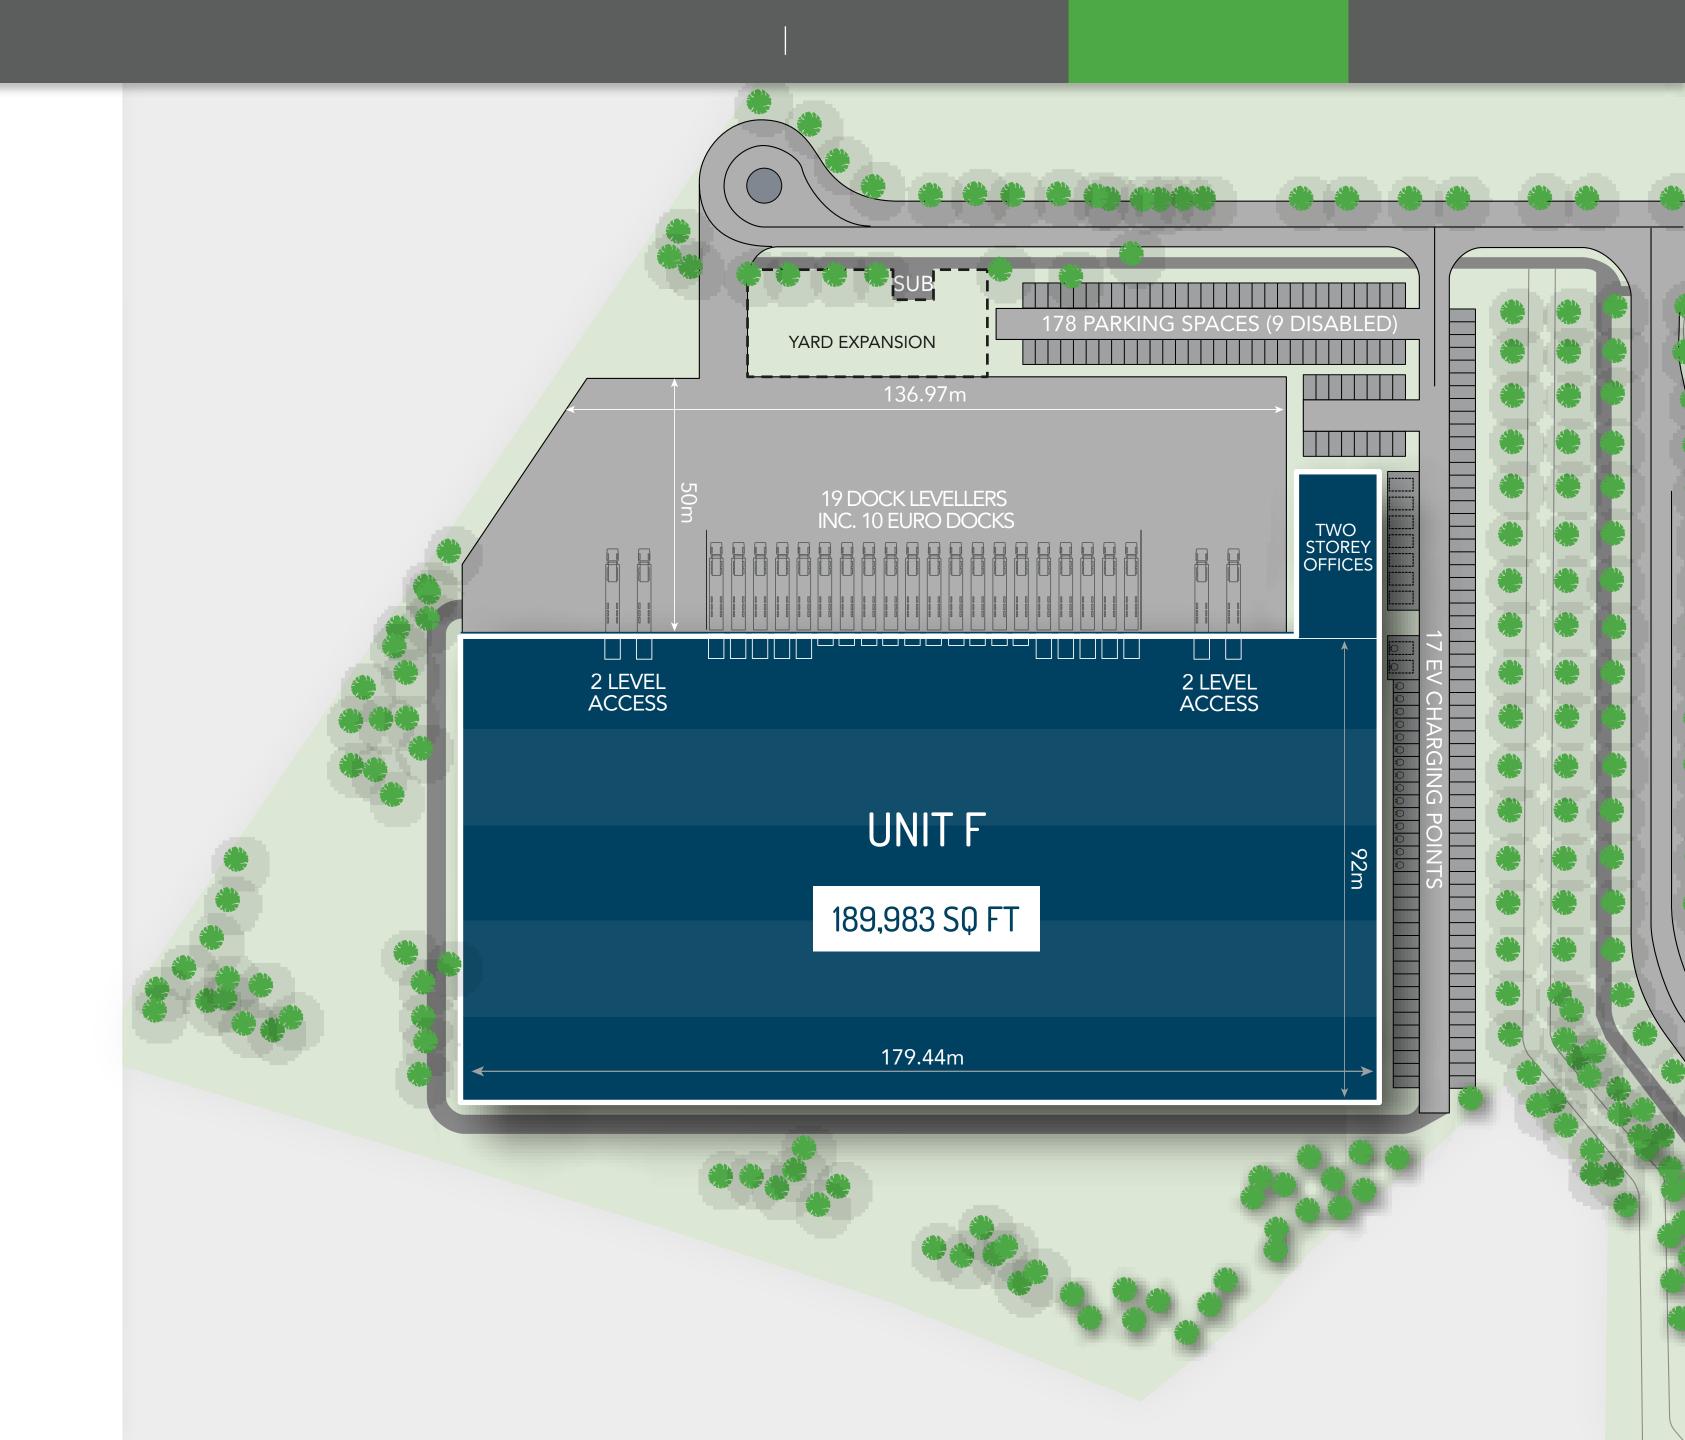

## 1UNIT SCHEME.

### UNIT F 189,983 SQ FT

| WAREHOUSE          | 177,981 SQ FT |
|--------------------|---------------|
| GALLERY            | 571 SQ FT     |
| TWO STOREY OFFICES | 10,387 SQ FT  |
| PLANT              | 1,044 SQ FT   |

Click on the tabs above to view indicative layouts.