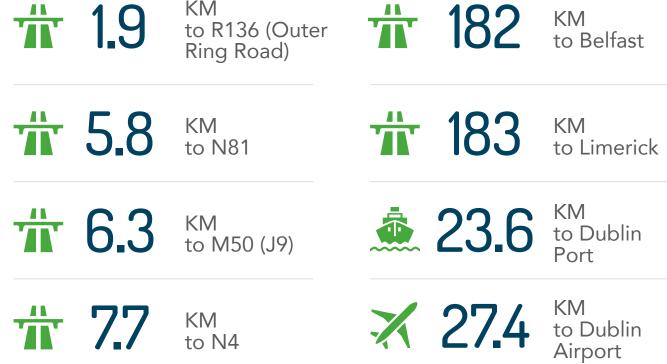

KM to R136 (Outer Ring Road)

The 37.4 KM to Dublin Port Tunnel

5.8 KM to N81

KM to R136 (Outer Ring Road)

6.3 KM to M50 (J9) 23.6 KM to Dublin Port

77 KM to Dublin Airport

The 37.4 KM to Dublin Port Tunnel

SPECIFIED