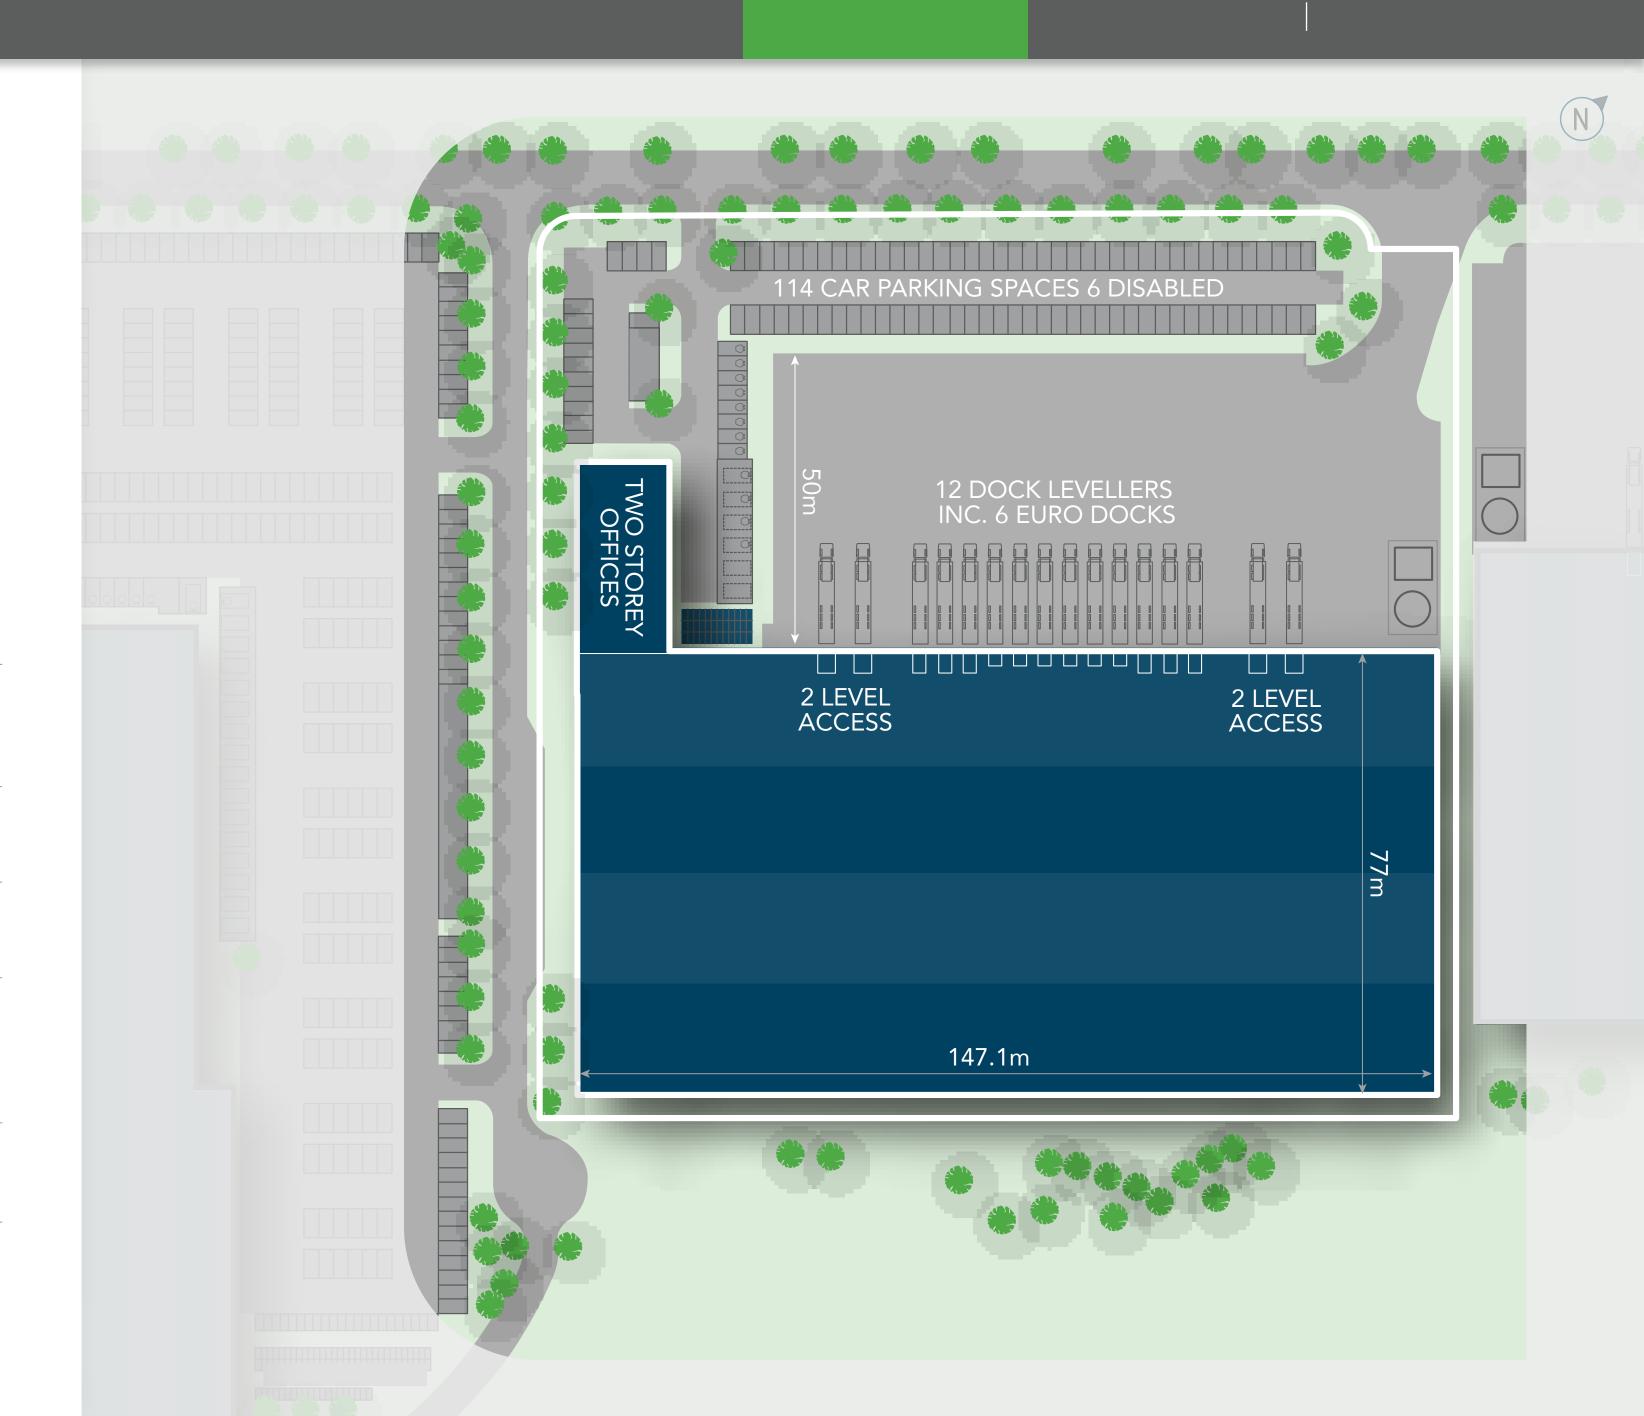

### UNIT D

### UNIT D. 133,806 SQ FT

WAREHOUSE

OFFICE

**GALLERY** 

**PLANT** 

121,804

10,387

571

1,044

SQ FT

SQ FT

SQ FT

SQ FT

HAUNCH HEIGHT

LEVEL ACCESS DOCKS

RIBBON GLAZING TO

MARSHALLING AREAS

SHOWER FACILITIES

14M

DOCK LEVELLERS

(50% EURO DOCKS)

SECURE SERVICE YARD

50M

DRINKING FOUNTAINS TO WAREHOUSE

**EV CAR** CHARGING SPACES

**POWER** 

500 KVA

//||\\

PV ARRAY

67 KWP WITH 20KW TESLA BATTERIES

BREEAM

FLOOR LOADING

50 KN/m<sup>2</sup>