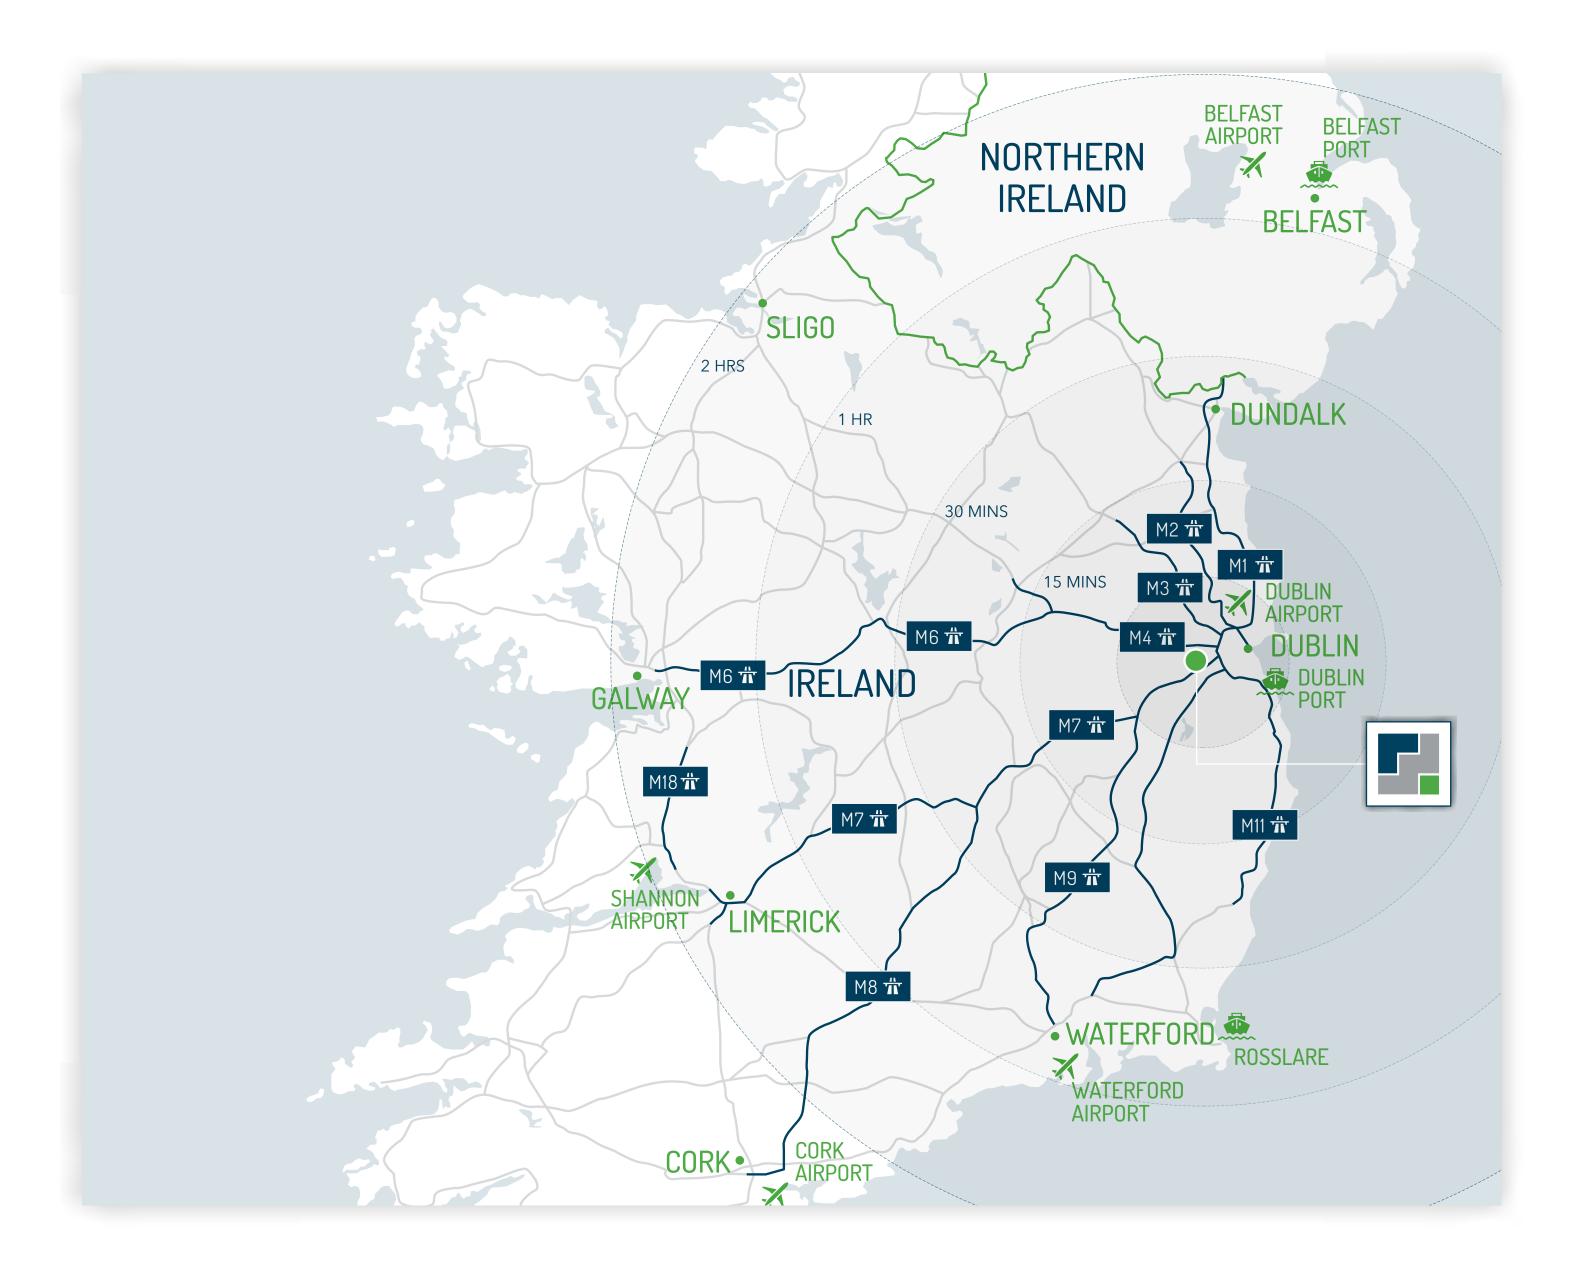

# PRIME.

Logistics and supply chain efficiencies are all about location and Mountpark Baldonnell II has it all. With excellent connections to the Irish road networks, set just off the N7 (Naas Rd) linking the development to Dublin, Cork, Limerick and Waterford it is ideally positioned for distribution across Ireland.

KM to R136 (Outer Ring Road)

The 37.4 KM to Dublin Port Tunnel

# oo PRIME.

Logistics and supply chain efficiencies are all about location and Mountpark Baldonnell II has it all. With excellent connections to the Irish road networks, set just off the N7 (Naas Rd) linking the development to Dublin, Cork, Limerick and Waterford it is ideally positioned for distribution across Ireland.

5.8 KM to N81

KM to R136 (Outer Ring Road)

6.3 KM to M50 (J9) 23.6 KM to Dublin Port

77 KM to Dublin Airport

The 37.4 KM to Dublin Port Tunnel

SPECIFIED