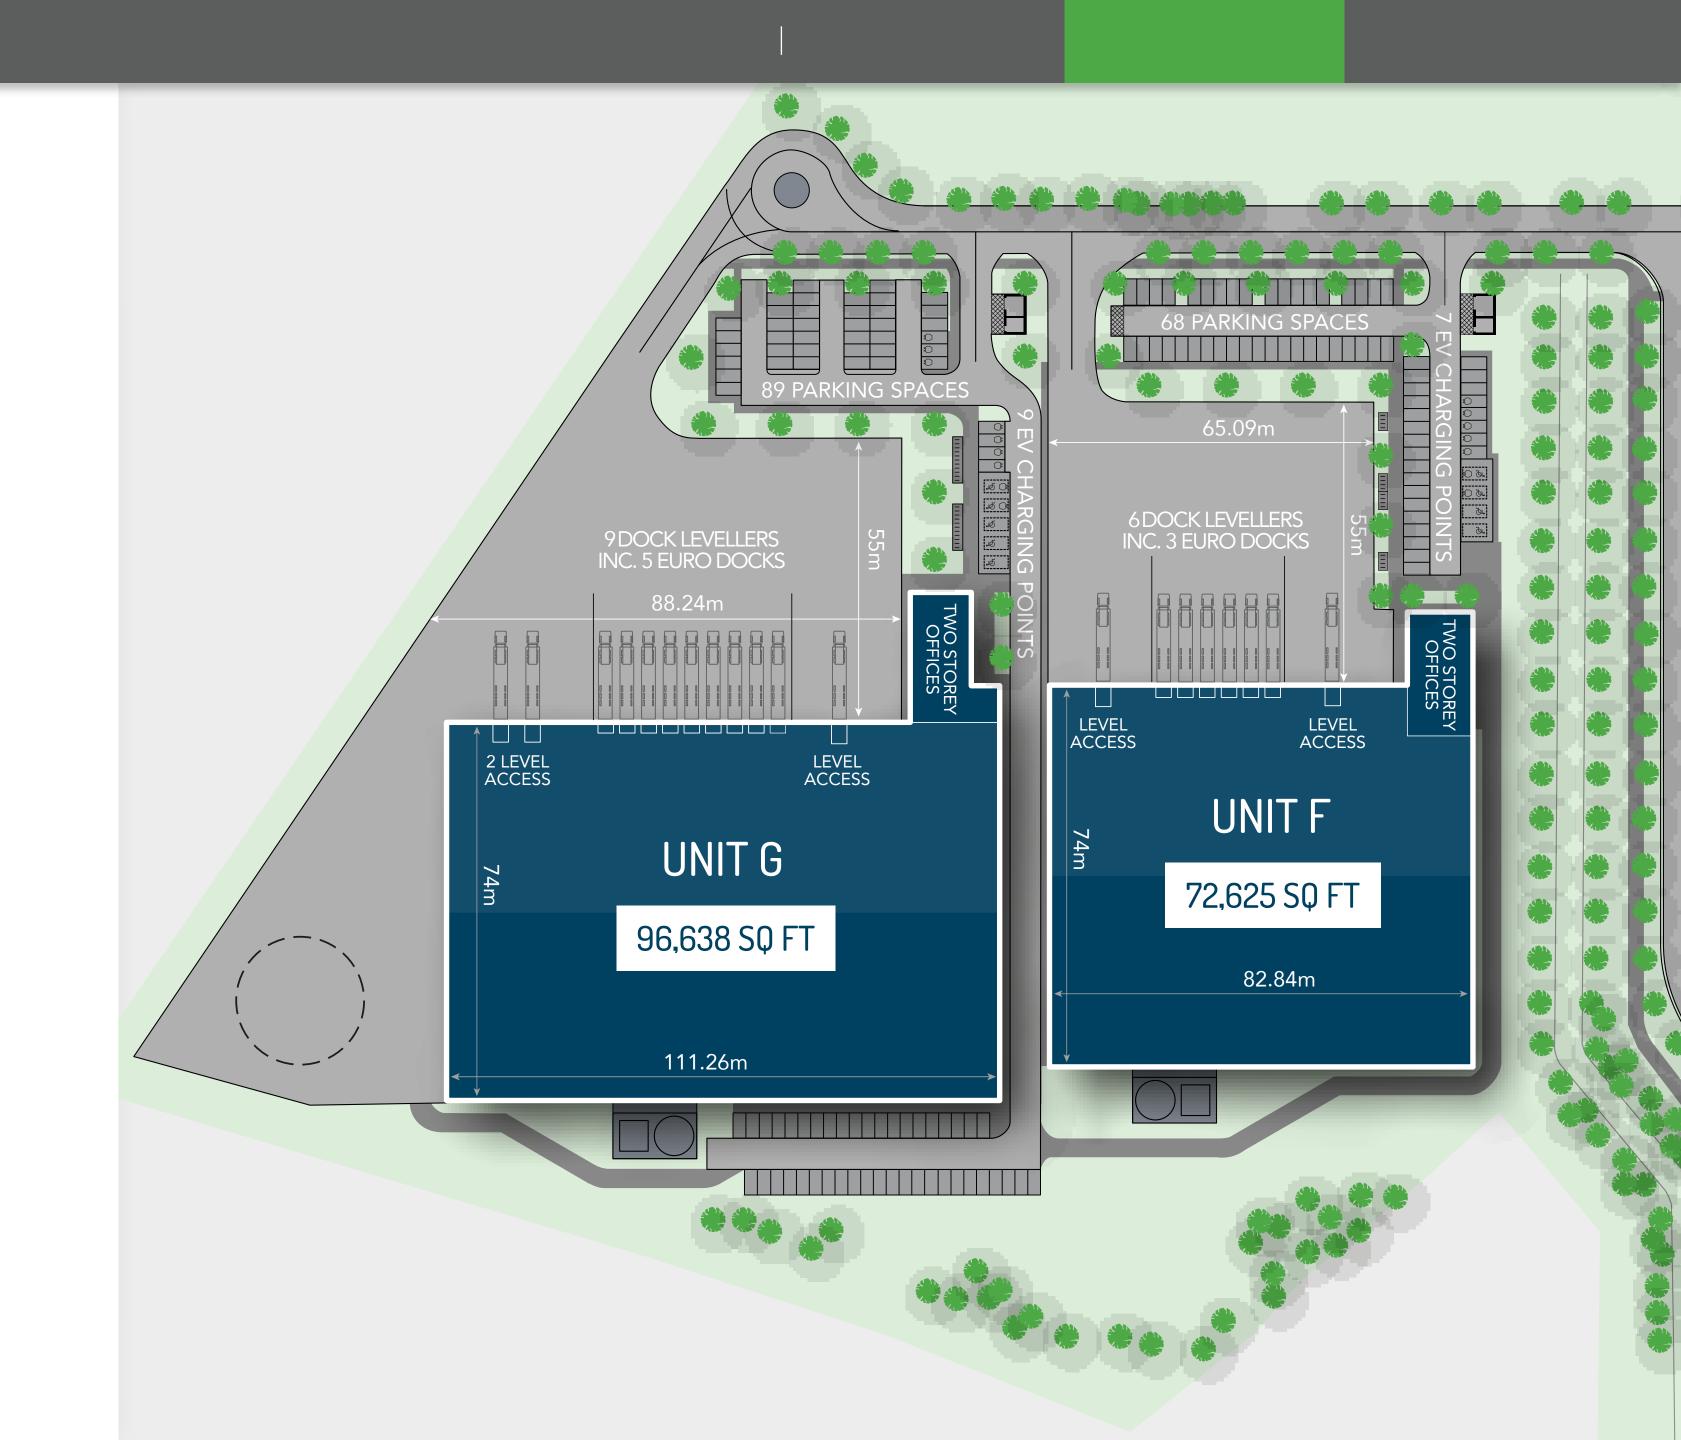

## 2 UNIT SCHEME.

UNIT F

72,625 SQ FT

| WAREHOUSE          | 64,605 SQ FT |
|--------------------|--------------|
| GALLERY            | 237 SQ FT    |
| TWO STOREY OFFICES | 6,491 SQ FT  |
| PLANT              | 1,292 SQ FT  |

### UNIT G

96,638 SQ FT

| WAREHOUSE          | 88,555 SQ FT |
|--------------------|--------------|
| GALLERY            | 301 SQ FT    |
| TWO STOREY OFFICES | 7,093 SQ FT  |
| PLANT              | 689 SQ FT    |

Click on the tabs above to view indicative layouts.