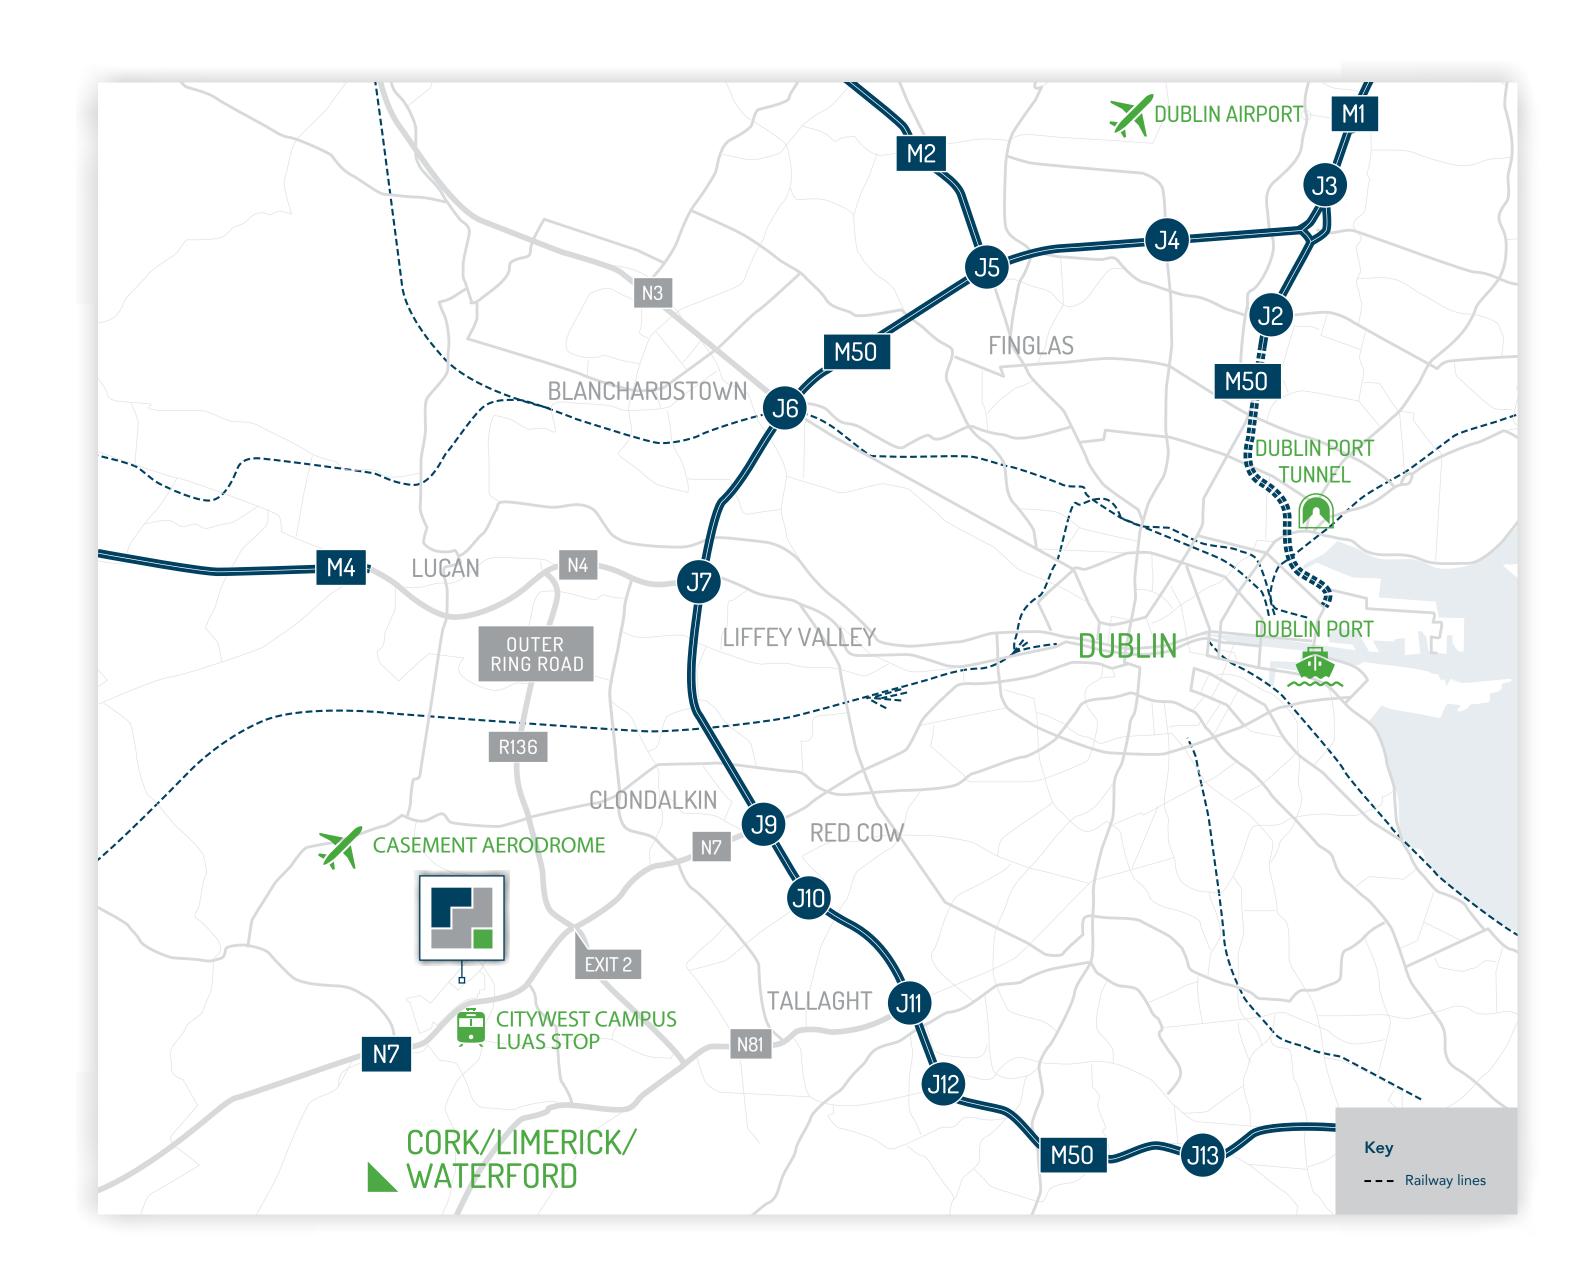

# PRIME.

Logistics and supply chain efficiencies are all about location and Mountpark Baldonnell II has it all. With excellent connections to the Irish road networks, set just off the N7 (Naas Rd) linking the development to Dublin, Cork, Limerick and Waterford it is ideally positioned for distribution across Ireland.

KM to R136 (Outer Ring Road)

The 37.4 KM to Dublin Port Tunnel

# oo PRIME.

Logistics and supply chain efficiencies are all about location and Mountpark Baldonnell II has it all. With excellent connections to the Irish road networks, set just off the N7 (Naas Rd) linking the development to Dublin, Cork, Limerick and Waterford it is ideally positioned for distribution across Ireland.

5.8 KM to N81

KM to R136 (Outer Ring Road)

6.3 KM to M50 (J9) 23.6 KM to Dublin Port

77 KM to Dublin Airport

The 37.4 KM to Dublin Port Tunnel

SPECIFIED