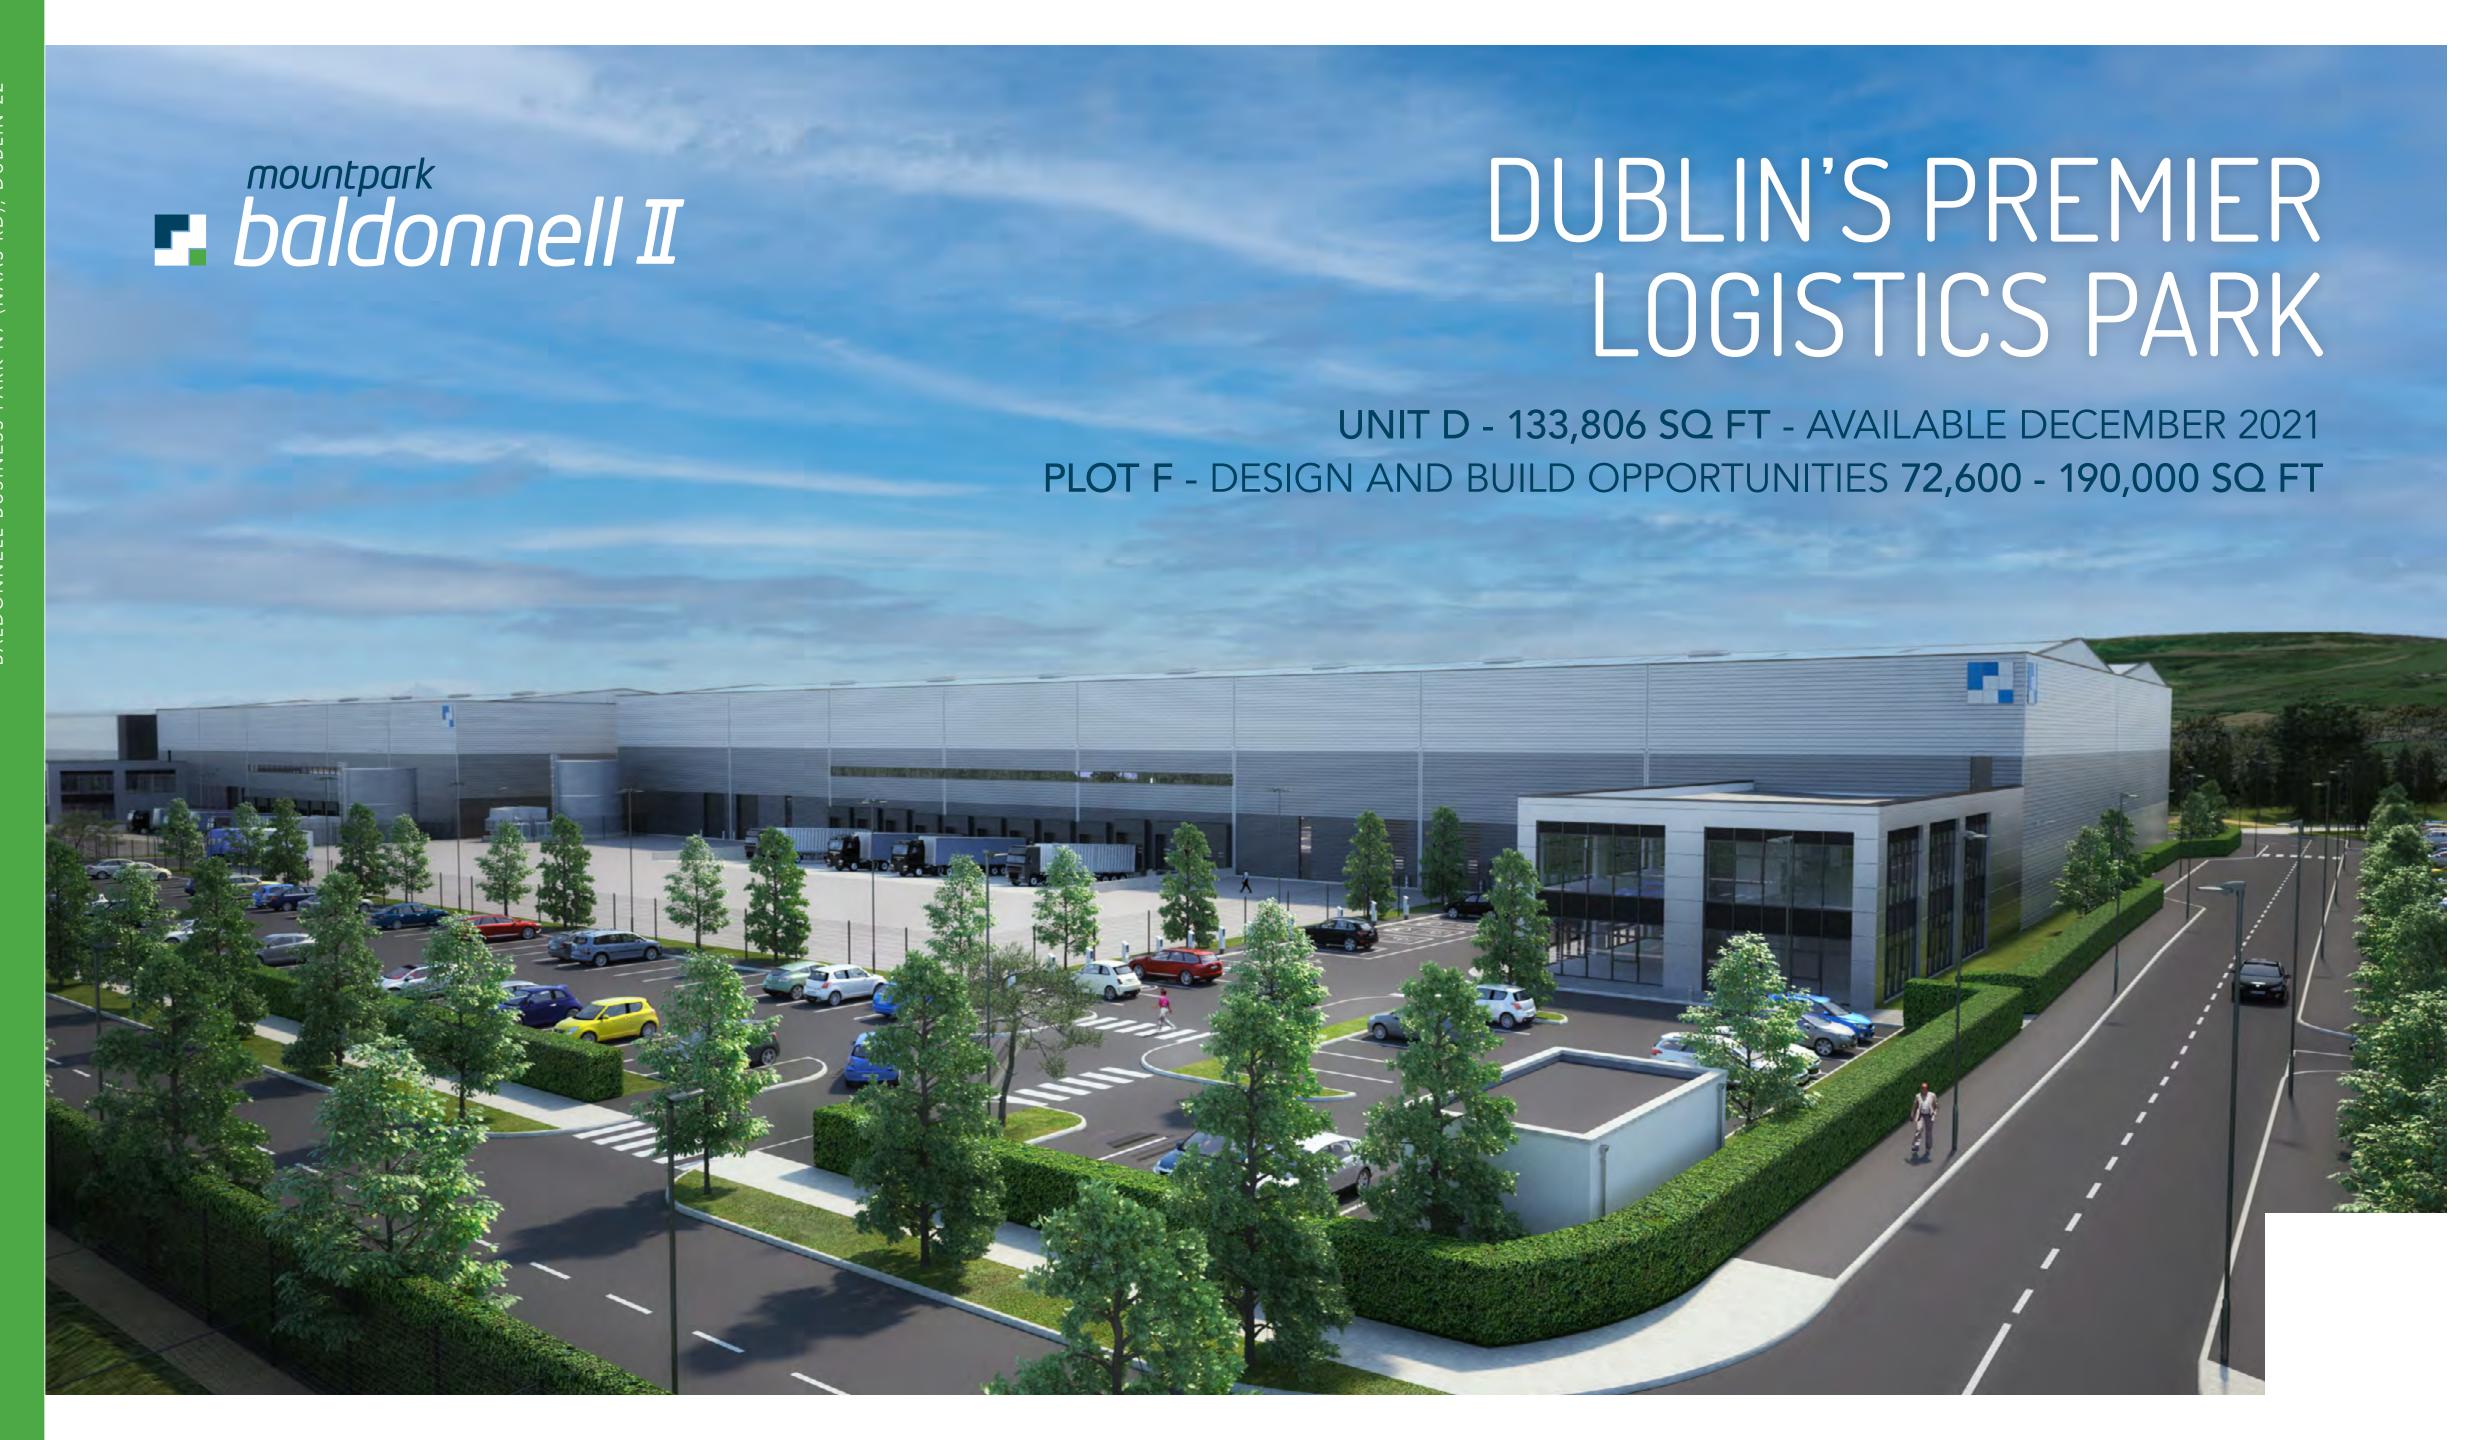

# PRIME.

Logistics and supply chain efficiencies are all about location and Mountpark Baldonnell II has it all. With excellent connections to the Irish road networks, set just off the N7 (Naas Rd) linking the development to Dublin, Cork, Limerick and Waterford it is ideally positioned for distribution across Ireland.

# oo PRIME.

Logistics and supply chain efficiencies are all about location and Mountpark Baldonnell II has it all. With excellent connections to the Irish road networks, set just off the N7 (Naas Rd) linking the development to Dublin, Cork, Limerick and Waterford it is ideally positioned for distribution across Ireland.

## SPECIFIED.

Mountpark Baldonnell II is a state-of-the-art logistics development for the Dublin market.

Units C & E have already been pre-let and once complete, the scheme will provide up to 1.06M sq ft of warehouse / logistics facilities.

Unit D of 133,806 sq ft is under construction with completion scheduled for December 2021

Plot F provides opportunities for high quality
Design and Build requirements between
72,600 sq ft and 190,000 sq ft. Infrastructure
works are underway and this plot will shortly
become fully serviced for construction.
See 'Tailored' for indicative unit layouts.