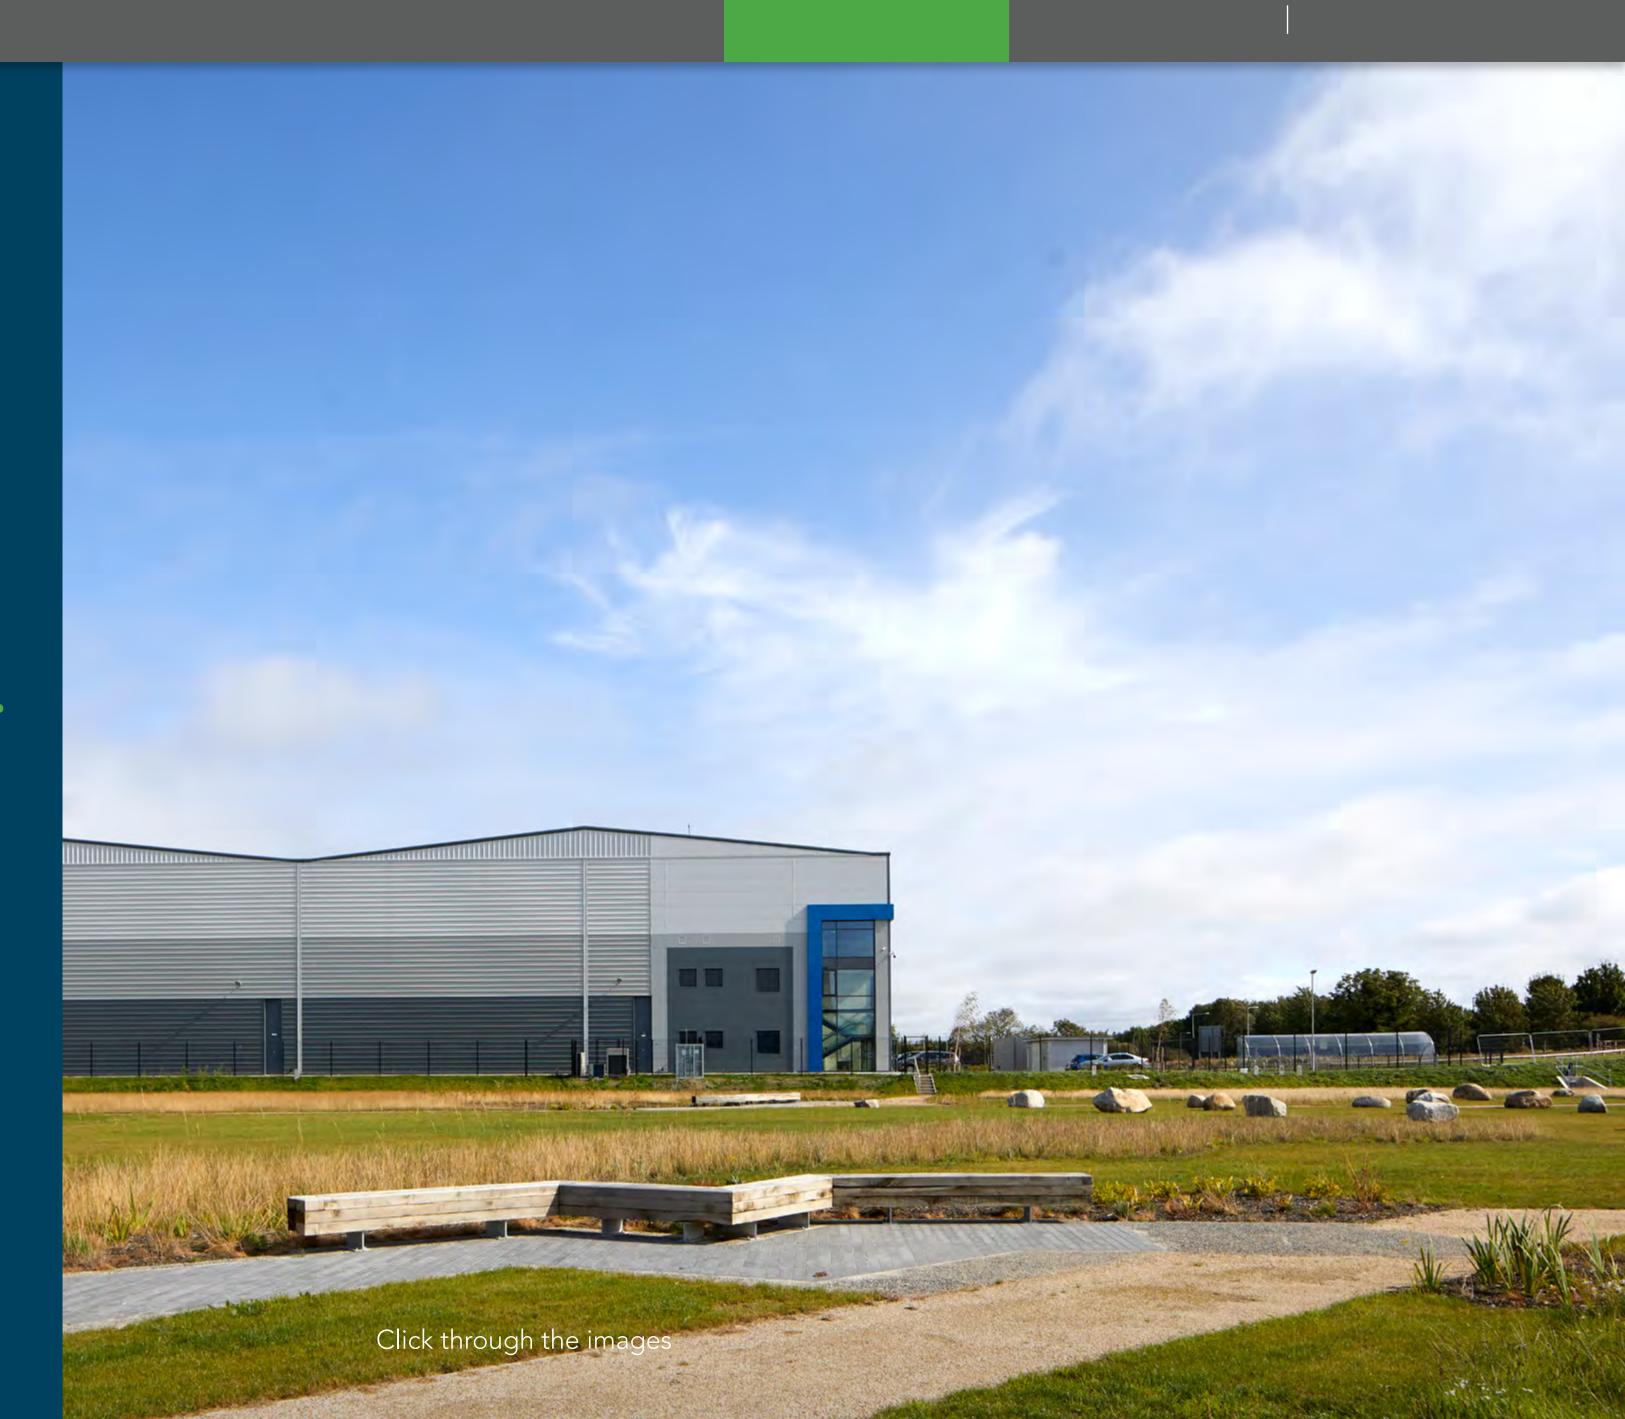

## ENVIRONMENT.

A DESIRABLE SETTING TO BE PART OF.

81 | 1MILLION+

ACRES

SQ FT OF LOGISTICS SPACE

Set in 81 acres, Mountpark Baldonnell II will create a high quality landscaped environment that occupiers will want to be a part of, featuring a network of footpaths and trim trails surrounding state-of-the-art buildings.

## ENVIRONMENT.

A DESIRABLE SETTING TO BE PART OF.

81 1MILLION+

ACRES

SQ FT OF LOGISTICS SPACE

Set in 81 acres, Mountpark Baldonnell II will create a high quality landscaped environment that occupiers will want to be a part of, featuring a network of footpaths and trim trails surrounding state-of-the-art buildings.

### ENVIRONMENT.

A DESIRABLE SETTING TO BE PART OF.

81 1 MILLION+

ACRES

SQ FT OF LOGISTICS SPACE

Set in 81 acres, Mountpark Baldonnell II will create a high quality landscaped environment that occupiers will want to be a part of, featuring a network of footpaths and trim trails surrounding state-of-the-art buildings.