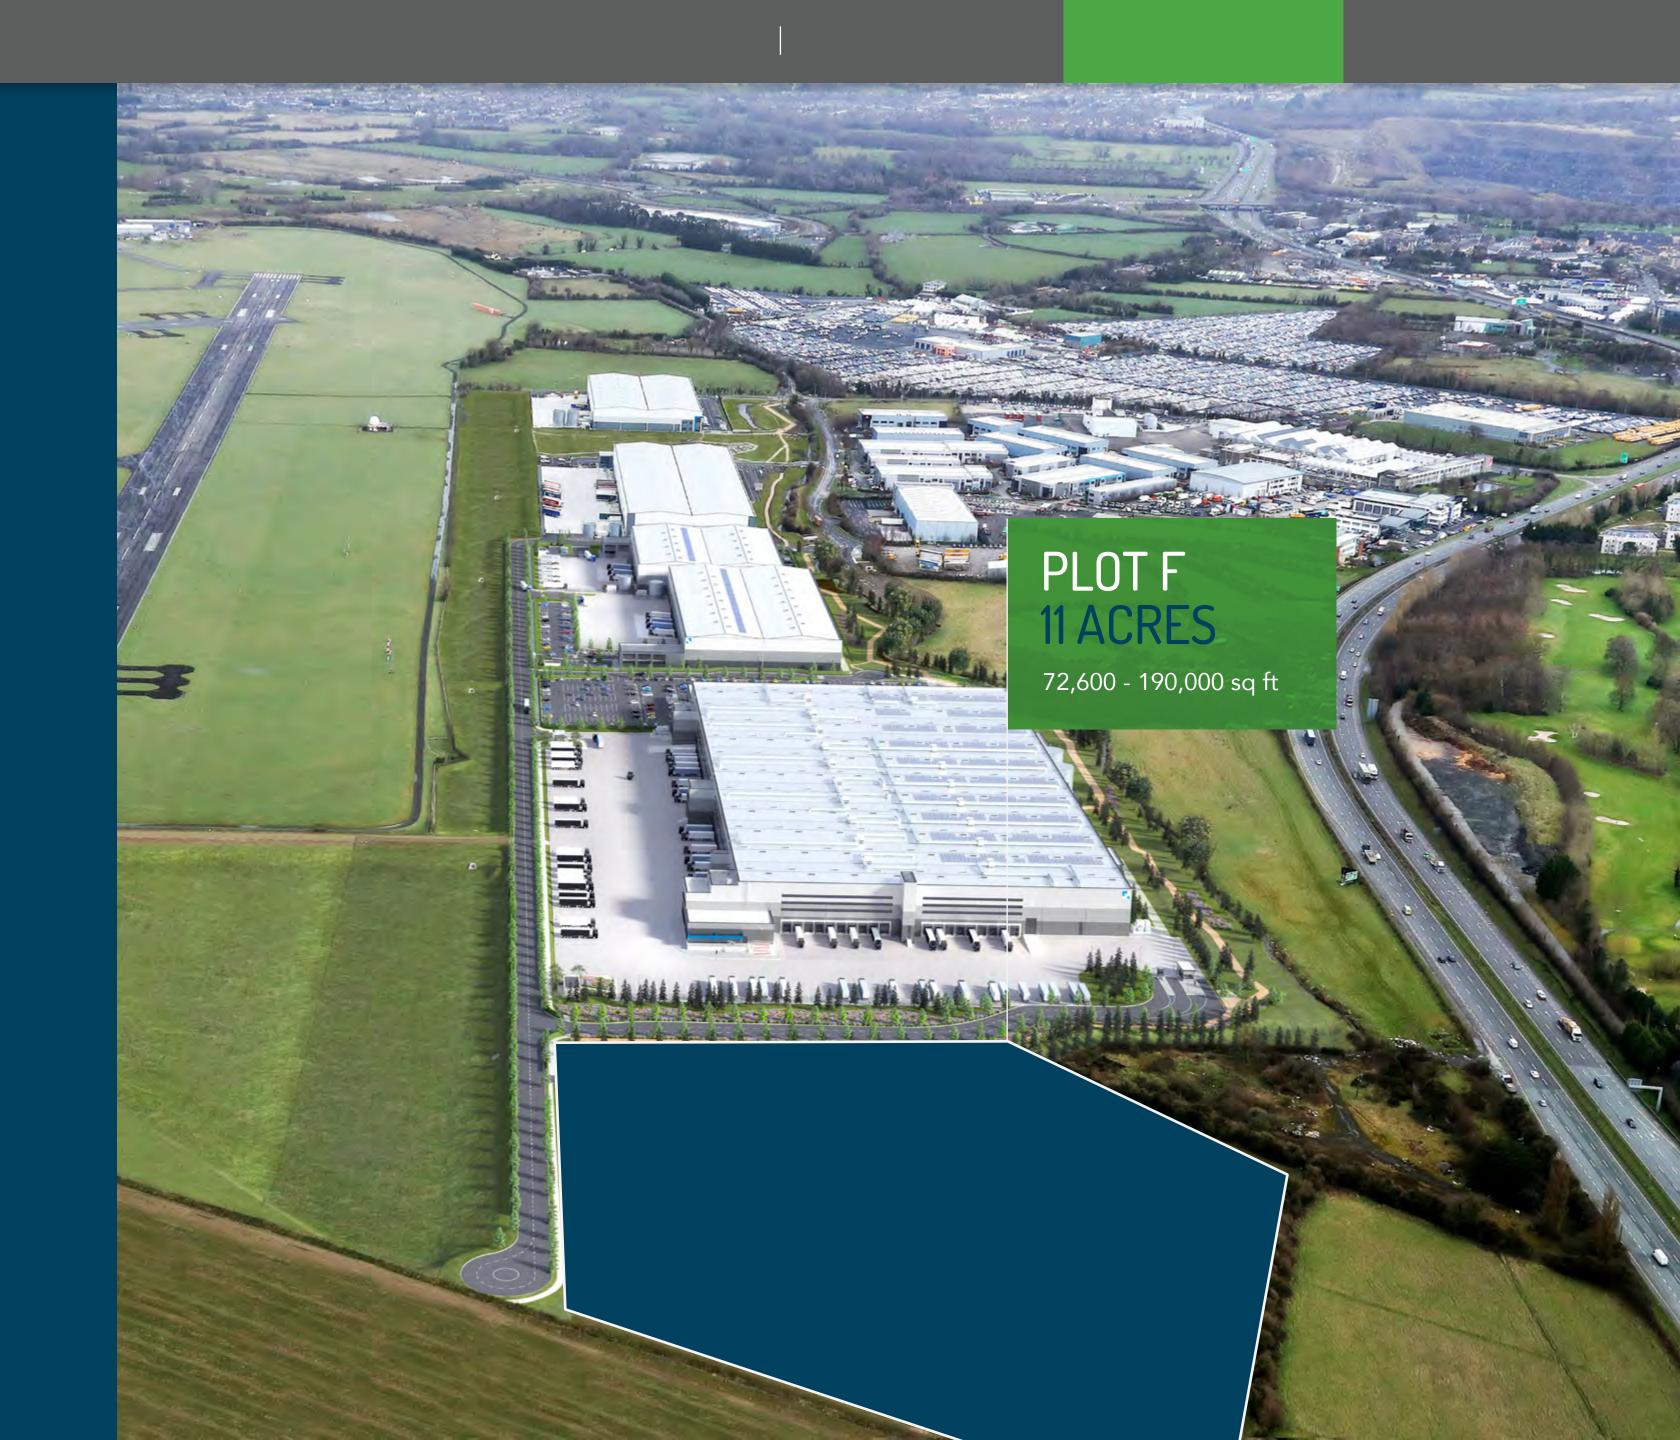

Unit D of 133,806 sq ft is under construction with completion scheduled for December 2021

Plot F provides opportunities for high quality
Design and Build requirements between
72,600 sq ft and 190,000 sq ft. Infrastructure
works are underway and this plot will shortly
become fully serviced for construction.
See 'Tailored' for indicative unit layouts.

## TAILORED. PLOT F 1 11 ACRES

Plot F provides Design and Build solutions to meet our customers exact requirements. We have provided indicative unit layouts accommodating units ranging from 72,600 sq ft to 190,000 sq ft.