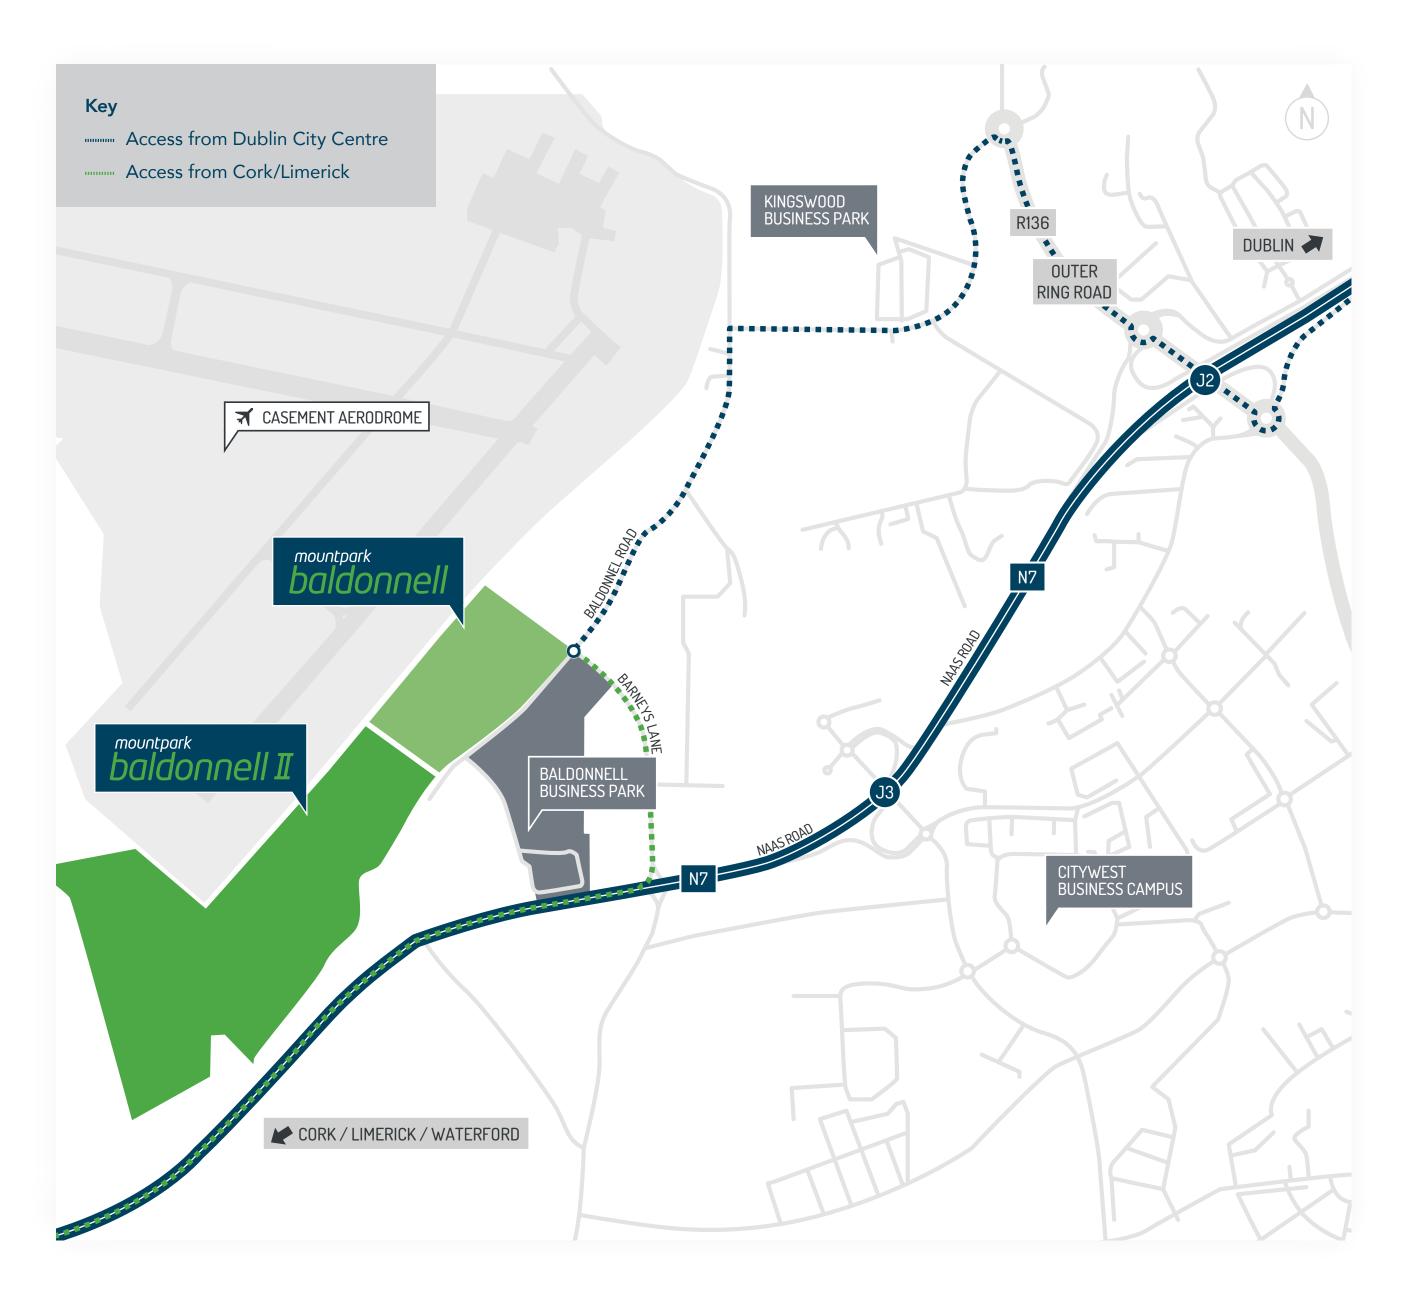

# PRIME.

Logistics and supply chain efficiencies are all about location and Mountpark Baldonnell II has it all. With excellent connections to the Irish road networks, set just off the N7 (Naas Rd) linking the development to Dublin, Cork, Limerick and Waterford it is ideally positioned for distribution across Ireland.

KM to R136 (Outer Ring Road)

The 37.4 KM to Dublin Port Tunnel

# oo PRIME.

Logistics and supply chain efficiencies are all about location and Mountpark Baldonnell II has it all. With excellent connections to the Irish road networks, set just off the N7 (Naas Rd) linking the development to Dublin, Cork, Limerick and Waterford it is ideally positioned for distribution across Ireland.

5.8 KM to N81

KM to R136 (Outer Ring Road)

6.3 KM to M50 (J9) 23.6 KM to Dublin Port

77 KM to Dublin Airport

The 37.4 KM to Dublin Port Tunnel

SPECIFIED