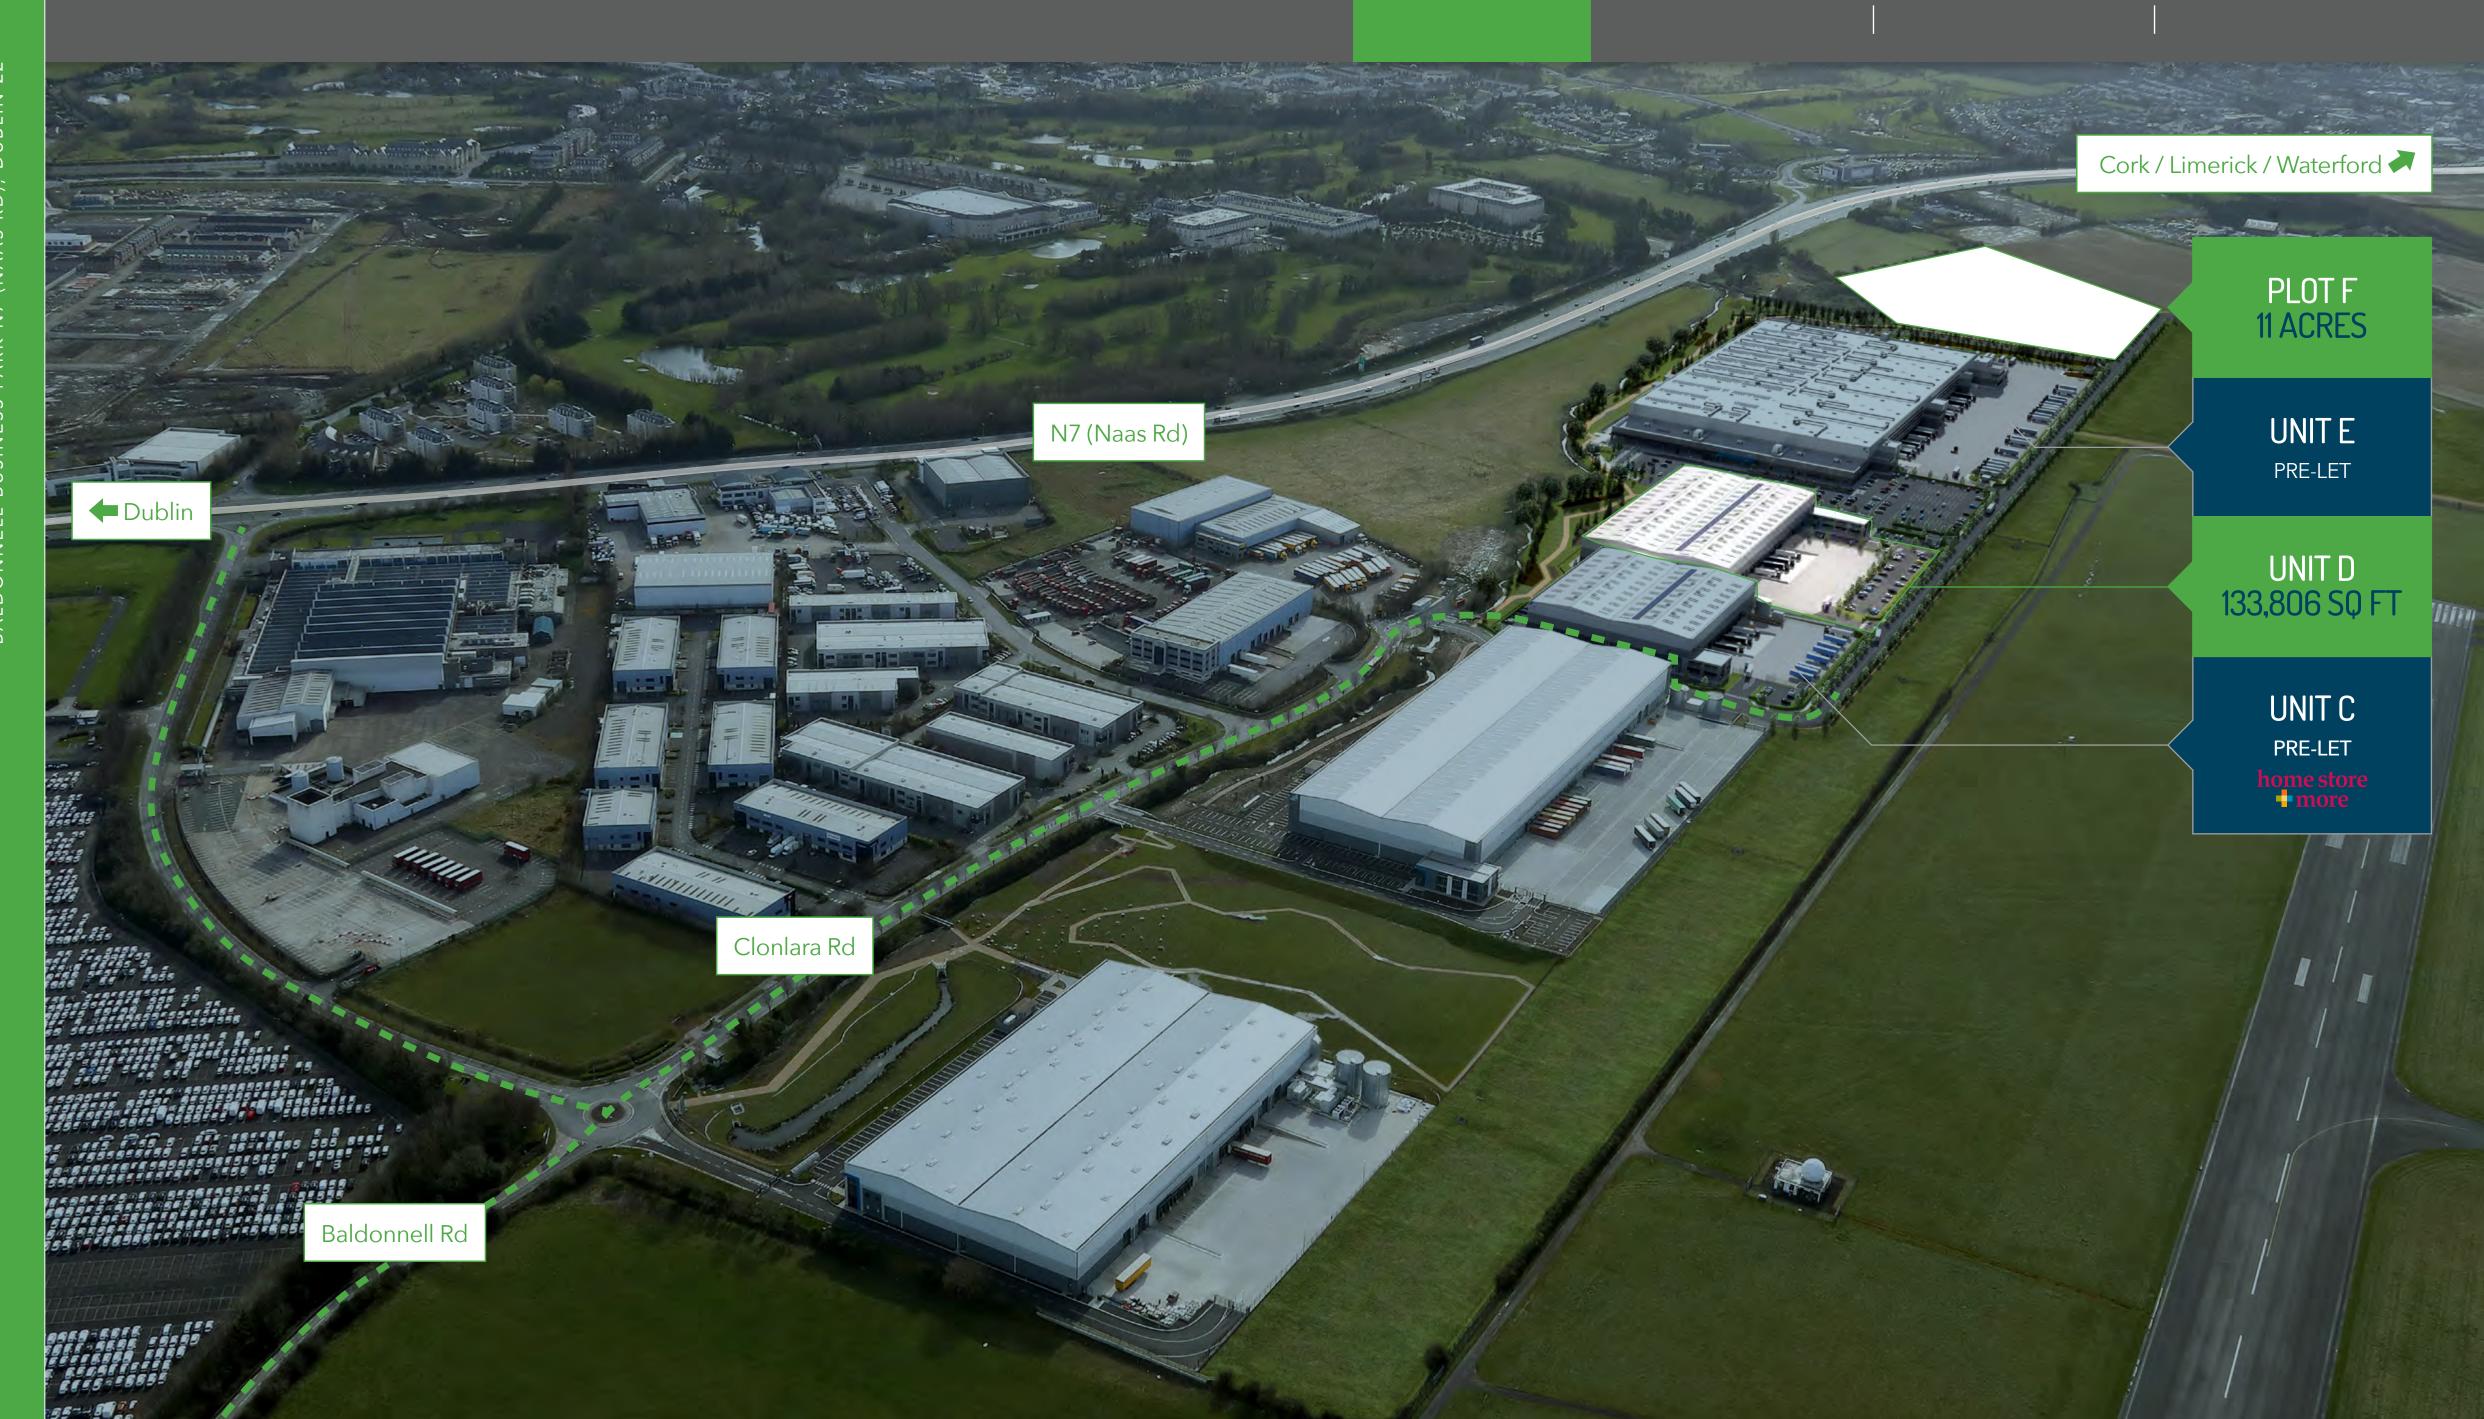

## SPECIFIED.

Mountpark Baldonnell II is a state-of-the-art logistics development for the Dublin market.

Units C & E have already been pre-let and once complete, the scheme will provide up to 1.06M sq ft of warehouse / logistics facilities.

Unit D of 133,806 sq ft is under construction with completion scheduled for December 2021

Plot F provides opportunities for high quality
Design and Build requirements between
72,600 sq ft and 190,000 sq ft. Infrastructure
works are underway and this plot will shortly
become fully serviced for construction.
See 'Tailored' for indicative unit layouts.