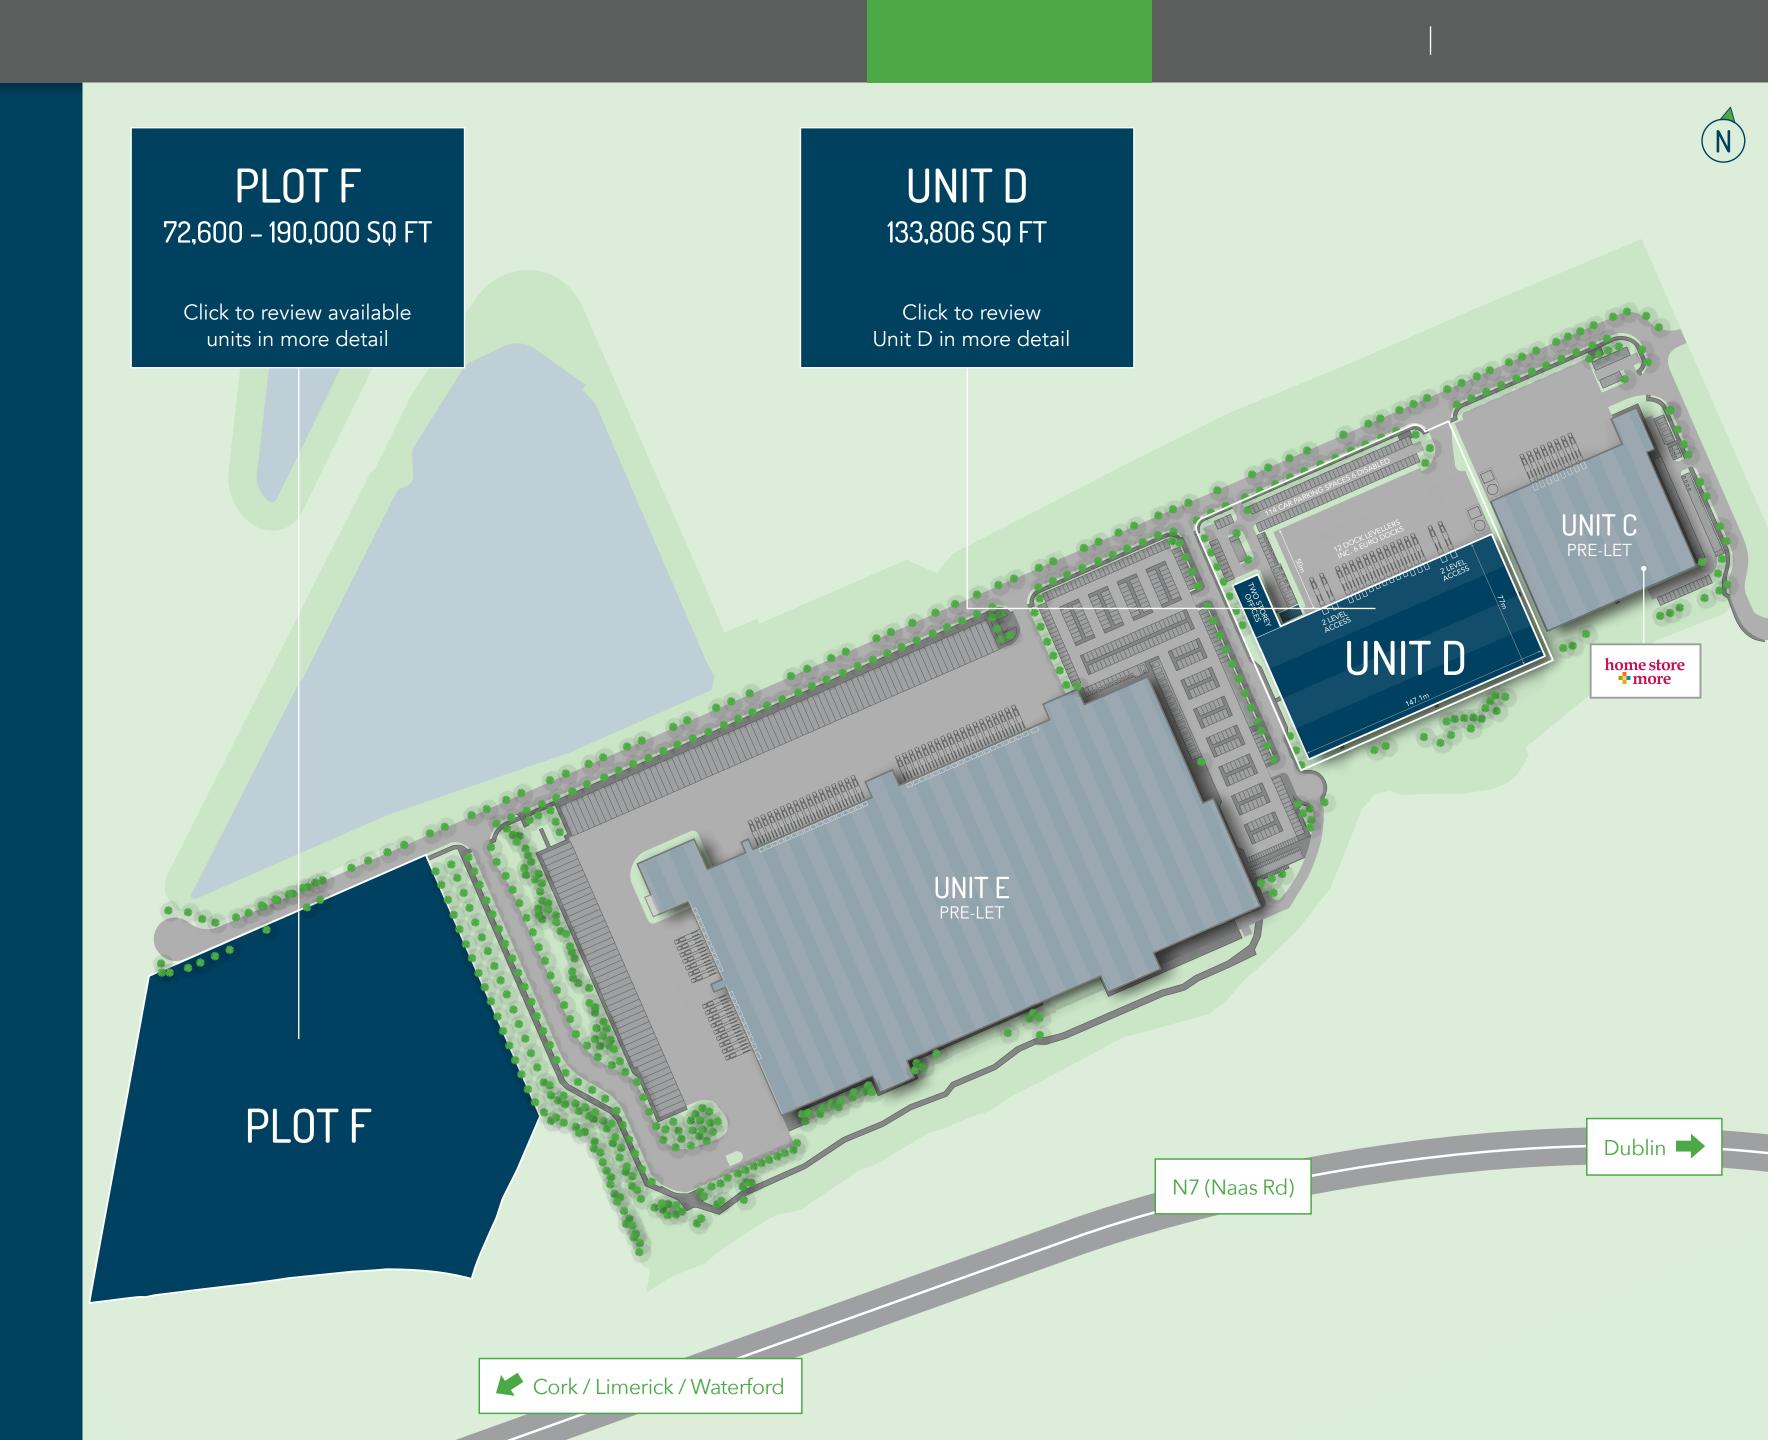

## SPECIFIED.

Mountpark Baldonnell II is a state-of-the-art logistics development for the Dublin market.

Units C & E have already been pre-let and once complete, the scheme will provide up to 1.06M sq ft of warehouse / logistics facilities.

Unit D of 133,806 sq ft is under construction with completion scheduled for December 2021

Plot F provides opportunities for high quality
Design and Build requirements between
72,600 sq ft and 190,000 sq ft. Infrastructure
works are underway and this plot will shortly
become fully serviced for construction.
See 'Tailored' for indicative unit layouts.

### UNIT D

### UNIT D. 133,806 SQ FT

WAREHOUSE

OFFICE

**GALLERY** 

**PLANT** 

121,804

10,387

571